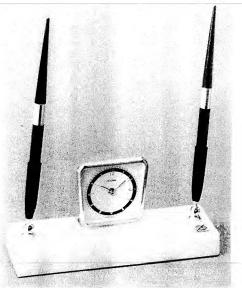

104PC - PEN BASE - OVAL - DOUBLE PEN ROLL CALENDAR - OCTAGONAL

CALENDAR -OCTAGONAL -PLAQUE CHEERFULLY STYLED TO BRIGHTEN ANY DESK . AVAILABLE IN WHITE, BLACK & GREEN

256MC - PEN BASE - CLOCK

104 - PEN BASE - OVAL - DOUBLE PEN - PLAQUE

#### 16 - CLOCK - ONYX FRAME

15 - CLOCK - THIRTY HOUR